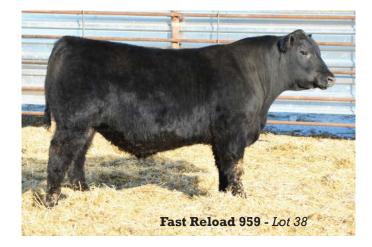

#### Fast Reload 959

Reg.#19629188 Calved: 2/19/2019 Freeze brand: 959

#SAV Resource 1441 Sitz Reload 411C #Sitz Forever Lady 612T

Connealy Onward 4124 Fast Primrose Lady Crz 1103 Fast Primrose Lady BD 87

Rito 707 of Ideal 3407 7075 SAV Blackcap May 4136 #Connealy Thunder Sitz Forever Lady 63M #Connealy Onward Elgay of Conanga 782 #Sitz New Design 458N Fast Primrose Lady I 6154

| BW        | 90   |
|-----------|------|
| ADJ<br>WW | 848  |
| ADJ<br>YW | 1452 |

| C | ED | BW   | ww  | ΥW   | М   | NR  | \$W | \$B  |
|---|----|------|-----|------|-----|-----|-----|------|
|   | -2 | +3.8 | +79 | +145 | +22 | 103 | +68 | +130 |

A stylish, attractive bull that is easy fleshing with heavy weaning performance. He ranks in the top 2% of the breed for WW and 1% for YW. He is a product of the highly maternal and productive Primrose Lady cow family. Dam's ratio: 7/103