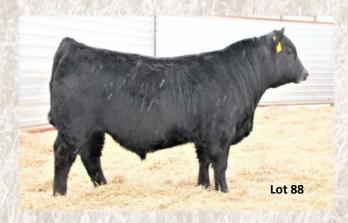

|
| CED                                                                | BW                      | ww       | YW     | M       | ADG                                          | WDA               | WR              | DAM NR | \$W     | \$B |  |
| +8                                                                 | +1.0                    | +63      | +102   | +23     | 3.1                                          | 3.6               | 100             | 7/101  | +65     | +95 |  |
| CW+29 Marb +.37                                                    |                         |          | RE +.1 | 3       | Fat                                          | t006              | \$F +           | -59    |         |     |  |

Top 25% WW, \$W Recommended for Heifers Don't overlook this young calf.







A special thank you to Corey Blaser for all the years of clipping our bulls and getting them looking sharp!

#### 86 **DCC Tundra 724 973** Reg.#19498659[M1F-OHF] Calved: 04/08/2019 Basin Excitement

Bushs Tundra 602 Bushs Lady Timeless 2850 BW 83 VAR Tundra 724 Barstow Cash VAR Parka Blackap 4160 VAR Parka Blackcap 854 Peak Dot Bold 204U **ADJWW** 745 Peak Dot Bold 669Y Lady of Peak Dot 603T DCC Primrose Lady BLD 553 HARB Windy 702 JH **ADJYW** 1257 DCC Primrose Lady WDY 605 DCC Primrose Lady BB 409 DAM NR \$W \$B +1 +2.0 +53 3.4 3.5 3/92 +43 +98 CW+24 RE +.20 \$F +73 Marb +.19 Fat+.017

**ANGUS** GS

**ANGUS** 

\$F +81

FB: 973

Top 2% Doc Straight topped, long bodied, strong hipped A younger calf with lots of potential

#### **ANGUS**GS **DCC Tundra 724 979** Calved: 04/13/2019 FB: