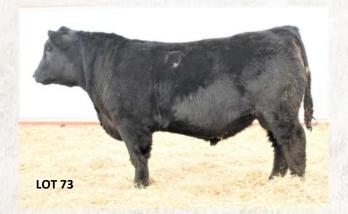

AM NR \$W \$B

+64

+7 CW+43

Marb +.24

+108

+58

3.6 RE +.54

Fat-.029

3/94

\$F +85

Top 10% Fat, Top 25% \$W, Top 30% YW Excellent phenotype combined with volume and thickness

CW+60

**DCC Tundra 724 908** Reg.#19498625 Calved: 02/09/2019

**ANGUS** 

Bushs Tundra 602 VAR Tundra 724 VAR Parka Blackap 4160

S A V Recharge 3436

DCC Primrose BE 306

DCC Primrose RC 707

Bushs Lady Timeless 2850 Barstow Cash VAR Parka Blackcap 854 Rito 707 Of Ideal 3407 7075 S A V Blackcap May 4136 Mogck Bullseye DCC Primrose HR338 545

Basin Excitement

FB: 908 BW 81

> **ADJWW** 813

**ADJYW** 

Fat+.012

CED WDA WR DAM NR \$W \$B BW ww YW ADG +0 +138 +4.2 +80 +140 +22 101 1/101 4.8 3.7 +68

RE +.47

Long, smooth made Offers more thickness, overall shape and base width

Actual WW 859

Marb +.47







**73 DCC Tundra 724 921** 

Bushs Tundra 602

S A V Revere 1180

DCC Primrose HYD 611

WW

+61

Marb +.63

+93

DCC Primrose RV 744

BW

+3.4

VAR Tundra 724

CED

**ANGUS** GS

67

770

1322

\$B

+101

angus

64

771

1373

\$B

+82

BW

**ADJWW** 

**ADJYW** 

CW+23

Reg.#19498631 Calved: 02/17/2019

**Basin Excitement** Bushs Lady Timeless 2850 Barstow Cash VAR Parka Blackap 4160 VAR Parka Blackcap 854 S A V 707 Rito 9969 A C Duke Girl 57

RE +.20

T A M Hydro 1171 DCC Primrose LTN 442 BW 84 **ADJWW** 869

**ANGUS**GS

**ADJYW** 1349

\$F +40

WR DAM NR \$W \$B ADG WDA 3.3 108 1/108 +53 +87 3.4

Fat+.019

FB: 921

**Top 30% WW** Sound, functional with lots of body and capacity Actual WW 909

+17

74 **DCC Tundra 724 926** 

Reg.#19498632[OHF] Calved: 02/19/2019 FB: 926 Basin Exciteme