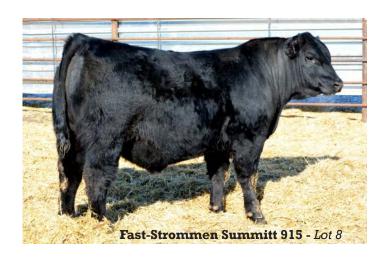

#### Fast-Strommen Summitt 915

ET Reg.#1919662451 Calved: 2/11/2019 Freeze brand: 915

SAV Renown 3439 **ZWT Simmitt 6507** 

Coleman Donna 714

HF Tiger 188X **#Fast Blackbird T 264** Fast Blackbird 878 27

BW WW YW

Rito 707 of Ideal 3407 7075 SAV Blackcap May 4136 #Connealy Onward Coleman Donna 386 HF Tiger 5T HF Pride 219U #Bon View New Design 878

JRF Blackbird RR 019

W \$B BW WW YW

| +12                                                                                                                                                                           | 4 | +62 | +113 | +30 | +76 | +81 | 90 | 874 | 1482 |  |  |
|-------------------------------------------------------------------------------------------------------------------------------------------------------------------------------|---|-----|------|-----|-----|-----|----|-----|------|--|--|
| Suitable for heifers or cows. Again, disregard his BW as he is an ET calf. His CED and RW EPD put him well within the range of calving ease genetics. He is a super attactive |   |     |      |     |     |     |    |     |      |  |  |

Suitable for heifers or cows. Again, disregard his BW as he is an ET calf. His CED and BW EPD put him well within the range of calving ease genetics. He is a super attactive bull with loads of muscle expression and a quiet disposition. He has the potential for extra maternal ability, you'll want to keep the heifers out of this one! Retaining a 1/4 semen interest.