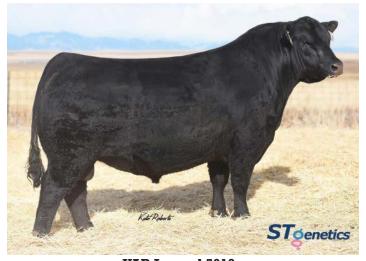

## VAR Legend 5019 Reg.#18066037 Calved: 1/07/2015 Tattoo: 5019

#AAR Ten X 7008 SA VAR Discovery 2240 Deer Valley Rita 0308

#SydGen CC&7 PF CC&7 Henrietta Pride 1044 Sitz Henrietta Pride 643T

#Mytty In Focus #AAR Lady Kelton 5551 #Sitz Upward 307R **GAR Objective 2345 #SAF Connection** SydGen Forever Lady 4087 #Connealy Onward Sitz Henrietta Pride 81M

|    |      |     | ΥW   |     |      |     |     |      |
|----|------|-----|------|-----|------|-----|-----|------|
| +6 | +1.4 | +69 | +130 | +21 | +.93 | +63 | +75 | +180 |

Legend is a balanced trait sire with impressive phenotype from a prominent cow family known for their performance and carcass quality. He consistently sires upper-level quality and marketability with standout thickness and capacity. Legend improves foot angle, while adding marbling, ribeye and phenotype.

VAR Legend 5019

Sitz Reload 411C