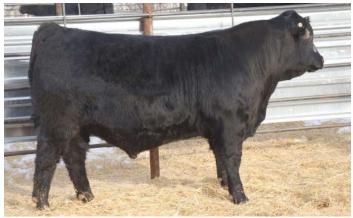

## Fast Legend 968 Reg.#19629099 Calved: 2/21/2019 Freeze brand: 968

VAR Discovery 2240 VAR Legend 5019 PF CC&7 Henrietta Pride 1044

Connealy Consensus 578B Fast Matilda Con578 358 Fast Matilda TTL 836

#AAR Ten X 7008 SA Deer Valley Rita 0308 #SydGen CC&7 Sitz Henrietta Pride 643T #Connealy Consensus #Powsa of Conanga 687 7567 #TC Total 410

| BW        | 86   |
|-----------|------|
| ADJ<br>WW | 911  |
| ADJ<br>YW | 1565 |

| CED | BW   | ww  | ΥW   | М   | NR  | \$W | \$B  |
|-----|------|-----|------|-----|-----|-----|------|
| +4  | +2.5 | +85 | +147 | +25 | 117 | +85 | +178 |

#Fast Matilda Q 22

A tremendously deep-sided, rugged bull with a super wide top and good feet and legs. He ranks in the top 1% of the breed for WW, and YW, top 2% for \$W and 3% for \$B. His dam is a heavy milking cow from our great Matilda cow family that stays in excellent condition all year. Dam's Ratio: 5/104