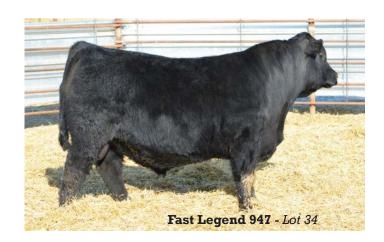

Fast Primrose GO131 340, Pathfinder dam of Lot 32.

Fast Legend 947

Reg.#19629094 Calved: 2/18/2019 Freeze brand: 947

VAR Discovery 2240 VAR Legend 5019 PF CC&7 Henrietta Pride 1044

#Connealy Confidence 0100 Fast Blackbird Conf 369 Fast Blackbird RM 556

#AAR Ten X 7008 SA Deer Valley Rita 0308 #SydGen CC&7 Sitz Henrietta Pride 643T Connealy Tobin Becka Gala of Conanga 8281 #Sitz Rainmaker 6169 Fast Blackbird GW 73

| 93   | BW        |
|------|-----------|
| 859  | ADJ<br>WW |
| 1483 | ADJ<br>YW |
|      |           |

| CED | BW   | ww  | ΥW   | М   | NR  | \$W | \$B  |
|-----|------|-----|------|-----|-----|-----|------|
| +3  | +1.9 | +69 | +123 | +11 | 110 | +52 | +132 |

A meat wagon of a bull! One of the most eye appealing bulls in the sale! Super stylish with tremendous depth of rib and flank as well as the bull with the most natural muscle expression! His dam comes from our outstanding Blackbird cow family known for producing quality and performance. Dam's ratio: 5/104