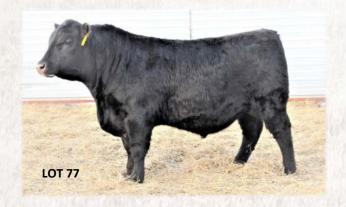

#### 3 Flush Brothers Lots 8-10

#### Fast-Strommen Summitt 915

ET Reg.#1919662451 Calved: 2/11/2019 Freeze brand: 915

SAV Renown 3439 **ZWT Simmitt 6507** 

Coleman Donna 714

HF Tiger 188X **#Fast Blackbird T 264** Fast Blackbird 878 27

BW WW YW

Rito 707 of Ideal 3407 7075 SAV Blackcap May 4136 #Connealy Onward Coleman Donna 386 HF Tiger 5T HF Pride 219U #Bon View New Design 878

JRF Blackbird RR 019

W \$B BW WW YW

| +12                                                                                                                                                                           | 4 | +62 | +113 | +30 | +76 | +81 | 90 | 874 | 1482 |  |  |
|-------------------------------------------------------------------------------------------------------------------------------------------------------------------------------|---|-----|------|-----|-----|-----|----|-----|------|--|--|
| Suitable for heifers or cows. Again, disregard his BW as he is an ET calf. His CED and RW EPD put him well within the range of calving ease genetics. He is a super attactive |   |     |      |     |     |     |    |     |      |  |  |

Suitable for heifers or cows. Again, disregard his BW as he is an ET calf. His CED and BW EPD put him well within the range of calving ease genetics. He is a super attactive bull with loads of muscle expression and a quiet disposition. He has the potential for extra maternal ability, you'll want to keep the heifers out of this one! Retaining a 1/4 semen interest.