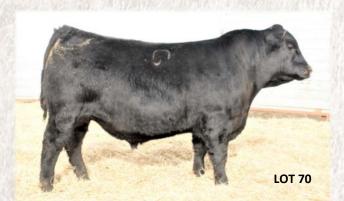

aise son that sold in our 2019 Sale

\$W \$B

Long, smooth made Recommended for larger framed Heifers **Actual WW 835** 



CW+49

#### DCC Rock Star 903

**ANGUS** 

Reg.#19498621

Calved: 02/06/2019

FB: 903

Fat+.008

SydGen Rocky Road 2060 SydGen Rock Star 3461 SydGen Forever Lady 8420

RockN D Ambush 1531 S A F Blackbird 6028 Connealy Forward SydGen Forever Lady 2352 S A V Iron Mountain 8066 Pansy of Peak Dot 552S SydGen Mandate 6079

BW 99

Peak Dot Iron Mountain 910X DCC Primrose Queen IR 228 DCC Primrose Queen MD009

Marb +.38

DCC Primrose Queen B 819

ADJWW 891 **ADJYW** 1437

\$F +100

CED WDA \$W \$B BW YW ADG WR DAM NR -2 +65 +115 100 5/99 +39 +4.5 +13 3.4 3.8 +138

RE +.43

Top 20% WW, YW, \$F, Top 25% \$B & CW Sound, functional with lots of body and capacity Actual WW 1033







70

#### DCC Rock Star 929

**ANGUS** 

Reg.#19498634

Calved: 02/21/2019

FB: 929

RockN D Ambush 1531 S A F Blackbird 6028 Connealy Forward

SydGen Forever Lady 2352 Connealy Reflection Pearl Pammy of Conanga 194 Roth In Focus 7057

> 3.8 100

**ADJWW** 804

97

BW

Connealy Impression DCC Primrose IM 106 DCC Primrose 7057 937

+1.4

Actual WW 903

SydGen Rock Star 3461

SydGen Rocky Road 2060

SydGen Forever Lady 8420

YW ADG

DCC Primrose 501 741 WDA DAM NR \$W

**ADJYW** 1466

\$B

+150

+8 CW+48

CED

Marb +.38

+118 +12

RE +.76

4 4

Fat-.009

7/102

\$F +106

+48

Top 10% \$F, Top 15% YW, Top 20% WW Straight topped, deep sided and capacious

#### DCC Rock Star 949

**ANGUS** 

84

+122

Reg.#19498643[DDC-OHF]

+64

Calved: 03/08/2019 RockN D Ambush 1531

FB: 949

SydGen Rock