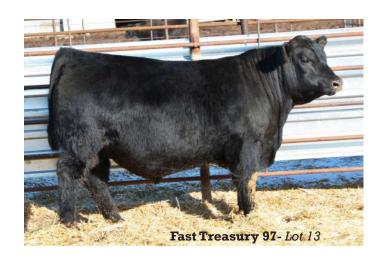

## Fast Treasury 97 Reg.#19629101 Calved: 2/09/2019 Freeze brand: 97

VAR Discovery 2240 **MGR Treasure** 

SJH Impresssion of 6108 1614

EF Commando 1366 Fast Eloises Erica Com 730 # Fast Eloises Erica Conf 349 #AAR Ten X 7008 SA Deer Valley Rita 0308 #Connealy Impression DRMCTR 111 Rita 6108 #EF Complement 8088 Riverbend Young Lucy W1470 Connealy Confidence 0100 Opp Eloises Erica 3717

Treasury is a super powerhouse bull! He is nearly as wide as he is deep, with a wide base and a stout foot under each corner. His dam, a first-calf heifer, comes from a super maternal, high performance cow family. His grand dam is a Pathfinder cow and his great grand dam raised 17 natural calves of which were 5 sets of twins. His maternal cow family can trace their lineage directly from the first foundation cow owned by Jamie's grandpa, Simon Opp. Retaining a 1/4 semen interest.