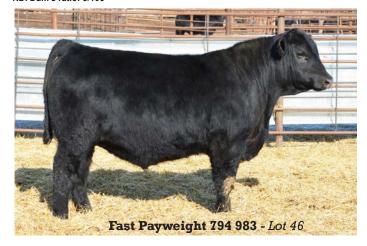

#### Fast Payweight 794 983

Reg.#19622772 DDC Calved: 2/24/2019 Freeze brand: 983

Basin Payweight 1682 Fast Payweight 1682 794 Fast Primrose Lady GO131

Connealy Cavalry 1149 Fast Primrose Lady CAV 457 Fast Primrose Lady DB 047

#Basin Payweight 006S 21AR O Lass 7017 Fast Game One 131 #Fast Primrose Lady Alt 213 #Connealy Consensus Brista of Conanga 927T #MCC Daybreak Fast Primrose Lady CF 713

| ADJ<br>WW | 885  |
|-----------|------|
| ADJ<br>YW | 1493 |

| -  |      |     | ΥW   |     |     | ,   | •   |
|----|------|-----|------|-----|-----|-----|-----|
| +7 | +2.5 | +74 | +122 | +20 | 113 | +70 | +30 |

A larger framed bull with tremendous depth of body along with the eye appeal and structural correctness that his daddy, Fast Payweight 1682 794 consistently sires. His dam is a deep bodied, heavy milking cow. Dam's rato: 3/103