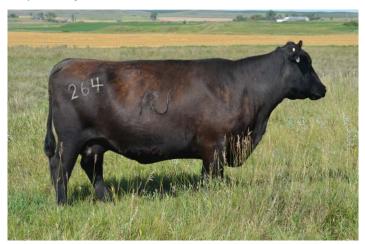

Fast Blackbird T 264 has an amazing record of producing top notch females. Her 4 @ 108 weaning ratio would have continued but was spoiled when her 2018 heifer went missing. We believed it to be her best heifer to date. Her natural calves have all been Al sired up until the time we flushed her. Her performance record has proven to be stellar with her lowest weaning ration being 103. Her three daughters that are in production have all been Al'd on the first cycle every year. Her only natural son sold to and excelled in the Hollenbeck Ranch herd. Fast Blackbird T 264 is a Pathfinder cow as likewise her great grand dam, and stems from the highly fertile and maternal Blackbird cow family that can be traced back to the original Blackbird cow, Blackbird of Corskie cow. According to AAA records she was the 685th animal registered and was born 149 years ago.

| CED | BW | ww  | ΥW   | М   | NR  | \$W  | \$B  |
|-----|----|-----|------|-----|-----|------|------|
| +9  | 1  | +85 | +144 | +35 | 110 | +101 | +179 |

Easily one of the highest spread bulls in the sale! This guy ranks in the top 1- 25% for 18 of 26 EPD's! Including the top 1% for WW, YW and \$W, top 2% \$F, top 3% for CW and \$B, and 4% for RADG, Docility, and Milk. On top of that he's out of a rising star of a cow, who's cow family dates back to the 1870's and has been in this family for over 120 years! Note the outstanding donor grand dam 264. Dam's Ratio 2/113