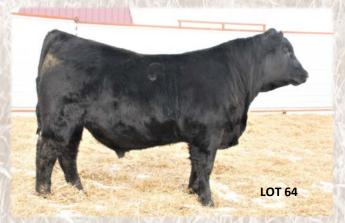

#### Fast-Strommen Reno 987

ET Reg.#19629064 Calved: 2/25/2019 Freeze brand: 974

#KM Broken Bow 002 Spring Cove Reno 4021 Spring Cove Liza 021

Soo Line Alternative 9127W Fast Erica Alt 24

Fast Erica Bdo 096

#Summitcrest Complete 1P55 #AAR Lady Kelton 5551 #Hyline Right Time338 Spring Cove Liza 721 HF Kodiak 5R TLA Rosebud 4R Connealu 5175 240 Fast Erica NL 635

| -   |     |     |      |     | •   | \$B  |    |     |      |
|-----|-----|-----|------|-----|-----|------|----|-----|------|
| +11 | +.1 | +76 | +135 | +33 | +88 | +170 | 84 | 866 | 1492 |

Suitable for heifers or cows. Super attractive, well-balanced and long-bodied bull that combines the calving ease genetics of Spring Cove Reno and Erica 24's heavy weaning performance. He ranks in the top 1% of breed for \$W and top 10% for \$B. Really nice dispostion and willing to let you scratch him. Retaining a 1/4 semen interest.