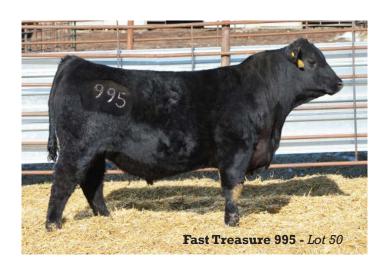

#### Fast Treasure 995

Reg.#19629139 Calved: 2/27/2019 Freeze brand: 995

VAR Discovery 2240 **MGR Treasure** 

SJH Impresssion of 6108 1614

Connealy Answer 69 Fast Blackbird CFA 3148 Fast Blackbird BX 012

#AAR Ten X 7008 SA Deer Valley Rita 0308 #Connealy Impression DRMCTR 1I1 Rita 6108 #SAV Final Answer 0035 Rona Reva of Conanga 4161 #CRA Bextor 872 5205 608 Fast Blackbird Owd 845

| 82   | BW        |
|------|-----------|
| 817  | ADJ<br>WW |
| 1409 | ADJ<br>YW |

| _  |   |     | ΥW   |     |     | ,   | ,    |
|----|---|-----|------|-----|-----|-----|------|
| +9 | 4 | +74 | +131 | +16 | 105 | +71 | +143 |

Suitable for heifers or cows. A Treasure son with super muscle expression, length and depth of rib and loads of eye appeal! He ranks in the top 5% for WW and YW and posts a +.78 for Marb and +60 for \$G which qualifies him for CAB. Dam's ratio: 5/101