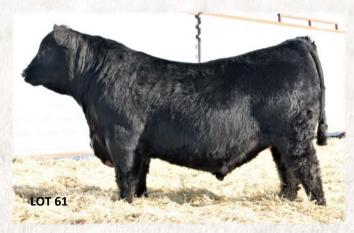

#### Fast-Strommen Reno 966

ET Reg.#19629067 Calved: 2/20/2019 Freeze brand: 966

| CED | BW   | ww  | ΥW   | М   | \$W | \$B  | BW | ww  | ΥW   |
|-----|------|-----|------|-----|-----|------|----|-----|------|
| +3  | +2.3 | +77 | +141 | +25 | +71 | +151 | 88 | 847 | 1463 |

One of the taller framed brothers of the flush, this bull possesses plenty depth of rib, length of body and natural muscle expression to sire those heavy calves at weaning time. He also ranks in the top 3% for WW and top 2% for YW. He also ranks in the top 25% for 14 of the 26 EPD's.