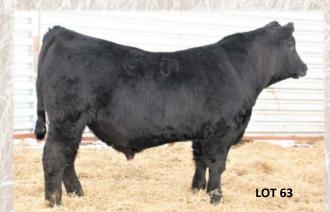

#### Fast-Strommen Reno 974

ET Reg.#19629063 Calved: 2/22/2019 Freeze brand: 974

|    |     |     |      |     | \$W  |      |    |     |      |
|----|-----|-----|------|-----|------|------|----|-----|------|
| +9 | +.5 | +81 | +136 | +45 | +106 | +160 | 92 | 877 | 1507 |

His moderate birth genomics suggests that he could be used on larger framed heifers. Another good looking, long bodied, well made son of the great Fast Erica Alt 24 cow. He ranks in the top 1% of the breed for HP, \$W, top 2% for WW, and 3% for YW. His carass genomics also qualify him for CAB classification. Retaining a 1/4 semen interest.