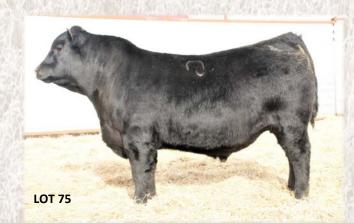

#### Fast-Strommen Reload 952

ET Reg.#19663500 Calved: 2/18/2019 Freeze brand: 952

| -   |      |     |     |     | •   | \$B |    |     |      |
|-----|------|-----|-----|-----|-----|-----|----|-----|------|
| +10 | -1.1 | +52 | +97 | +29 | +65 | +70 | 82 | 865 | 1482 |

This flush brother should be an ideal choice for use on heifers. A little more moderate framed bull than his brother, he still has the eye appeal, growth performance and structural soundness that his dam, Fast Blackbird T 264, consistently stamps in her progeny.