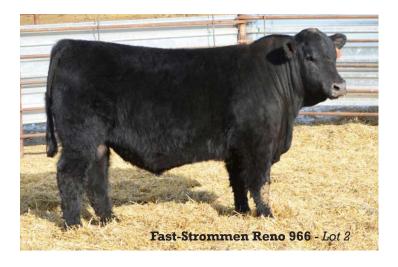

#### Fast-Strommen Reno 966

ET Reg.#19629067 Calved: 2/20/2019 Freeze brand: 966

| CED | BW   | ww  | ΥW   | М   | \$W | \$B  | BW | ww  | ΥW   |
|-----|------|-----|------|-----|-----|------|----|-----|------|
| +3  | +2.3 | +77 | +141 | +25 | +71 | +151 | 88 | 847 | 1463 |

One of the taller framed brothers of the flush, this bull possesses plenty depth of rib, length of body and natural muscle expression to sire those heavy calves at weaning time. He also ranks in the top 3% for WW and top 2% for YW. He also ranks in the top 25% for 14 of the 26 EPD's.