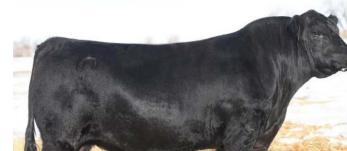

#### Sitz Reload 411C

Reg.#18250419 Calved: 3/04/2015 Tattoo:411C

Rito 707 of Ideal 3407 7075 **#SAV Resource 1441** SAV Blackcap May 4136

#Connealy Thunder **#Sitz Forever Lady 612T** Sitz Forever Lady 63M

#RR Rito 707 Ideal 3407 of 1418 076 #SAV 8180 Traveler 004 #SAV May 2397 #Baldridge Kaboom K243 KCF #Parka of Conanga 241 #Traveler 124 GDAR Lukens Forever Lady J463

| CED | BW | ww  | ΥW   | М   | Marb | \$W | \$G | \$B |
|-----|----|-----|------|-----|------|-----|-----|-----|
| +9  | 3  | +54 | +113 | +30 | +.26 | +63 | +32 | +89 |

Reload is a calving ease sire who combines a strong maternal pedigree, with conservative mature stature and weight, and achieves star status in the new Angus Maternal index and foot score EPDS. Reload is a mternal brother to Sitz Logic with a strong maternal pedigree.