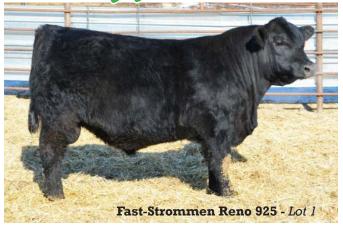

#### Fast-Strommen Reno 925

ET Reg.#19641869 Calved: 2/14/2019 Freeze brand: 925

#KM Broken Bow 002 Spring Cove Reno 4021 Spring Cove Liza 021

Soo Line Alternative 9127W #Fast Erica Alt 24

# Fast Erica Bdo 096

#Summitcrest Complete 1P55 #AAR Lady Kelton 5551 #C C A Emblazon 702 Spring Cove Liza 721 HF Kodiak 5R TLA Rosebud 4R Connealu 5175 240 Fast Erica NL 635

|    |      |     |      |     |     | \$B  |    |     |      |
|----|------|-----|------|-----|-----|------|----|-----|------|
| +6 | +3.1 | +78 | +136 | +27 | +79 | +155 | 94 | 910 | 1534 |

Starting out the sale offering is this super deep sided, attractive, well-balanced and long-bodied bull that combines weaning performance and carcass quality. His +.63 Marb EPD and +48 \$G Value qualifies him to carry the CAB, Targeting the Brand logo. He ranks in the top 2% of the breed for Heifer Pregnancy, the top 3% for WW, YW, and top 5% for \$M and \$W. Retaining a 1/4 semen interest.