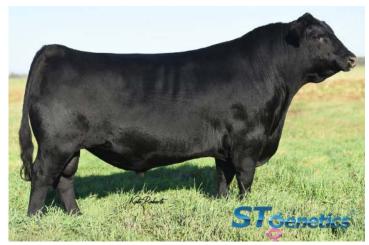

#### MGR Treasure

Reg.#18156972 Calved: 1/17/2015 Tattoo:5017

#AAR Ten X 7008 SA VAR Discovery 2240 Deer Valley Rita 0308

#Connealy Impression SJH Impresion of 6108 1614 DRMCTR 1I1 Rita 6108

#Mytty In Focus #AAR Lady Kelton 5551 #Sitz Upward 307R GAR Objective 2345 #Connealy Reflection Pearl Pammy of Conanga 194 #Rito 111 of 2536 Rito 616 DRMCTR 2908s Design 2B02

|     |      |     | ΥW   |     |       |     |     |      |
|-----|------|-----|------|-----|-------|-----|-----|------|
| +11 | -1.0 | +70 | +133 | +13 | +1.18 | +60 | +79 | +153 |

Treasure has passed every test and now displays over 1,700 progeny records for birth weight and 500 carcass ultasound records. His abilities as a proven heifer bull in tandem with elite growth and carcass quality have been solidified in some of the breed's toughest contemporary groups. Treasure consistently stamps his progeny with an attractive design, extra length and superior foot quality.

**MGR** Treasure