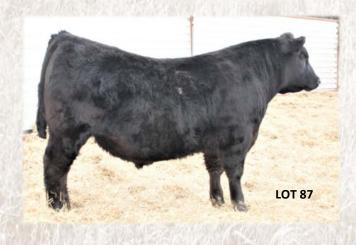

| CED | BW | ww  | ΥW  | М   | NR  | \$W | \$B |
|-----|----|-----|-----|-----|-----|-----|-----|
| +11 | 9  | +57 | +97 | +25 | 104 | +66 | +93 |

Should be a great heifer bull. Plenty of growth and power in the pedigree as well. This is one you shouldn't let the numbers fool you! This guy is a maternal powerhouse combining Resource and 414. The 414 Daughters have been superior for mothering ability and the udder quality is absolutely second to none!!! He's a more moderate bull so if you want to raise moderate, easy doing, super udders and star cows. Don't miss this one!