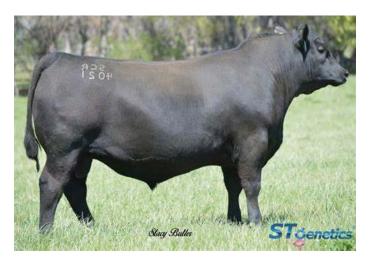

#### MGR Treasure

Reg.#18156972 Calved: 1/17/2015 Tattoo:5017

#AAR Ten X 7008 SA VAR Discovery 2240 Deer Valley Rita 0308

#Connealy Impression SJH Impresion of 6108 1614 DRMCTR 1I1 Rita 6108

#Mytty In Focus #AAR Lady Kelton 5551 #Sitz Upward 307R GAR Objective 2345 #Connealy Reflection Pearl Pammy of Conanga 194 #Rito 111 of 2536 Rito 616 DRMCTR 2908s Design 2B02

|     |      |     | ΥW   |     |       |     |     |      |
|-----|------|-----|------|-----|-------|-----|-----|------|
| +11 | -1.0 | +70 | +133 | +13 | +1.18 | +60 | +79 | +153 |

Treasure has passed every test and now displays over 1,700 progeny records for birth weight and 500 carcass ultasound records. His abilities as a proven heifer bull in tandem with elite growth and carcass quality have been solidified in some of the breed's toughest contemporary groups. Treasure consistently stamps his progeny with an attractive design, extra length and superior foot quality.

**MGR** Treasure