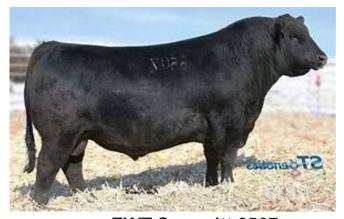

#### VAR Tundra 724

Reg.#18979650

Calved: 02/19/2017

Tattoo: 724

Basin Expedition E156

Bushs Lady Freedom 9812

VAR Delightful Blackcap 1544

Basin Lady S532

Sitz Dash 10277

WMR Timeless 458

Barstow Queen W16

Connealy Thunder

Basin Excitement **Bushs Tundra 602** Bushs Lady Timeless 2850

Barstow Cash VAR Parka Blackcap 4160 VAR Parka Blackcap 854

CED BW ww YW \$W \$F \$G \$B +6 +1.6 +76 +120 +25 +83 +61 +38

Purchaed out of the Vollmer Angus Ranch Production Sale in 2018 16 Sons Sell!

Basin Payweight 1682 F Calved: 02/11/2011 Reg.#17038724 Tattoo:1682

Vermilion Payweight J847 Basin Payweight 006S Basin Lucy 3829