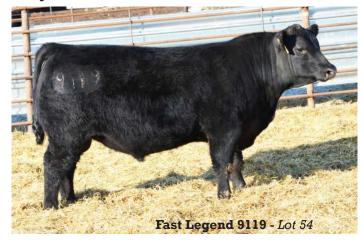

#### Fast Legend 9119

Reg.#19301512 Calved: 3/12/2019 Freeze brand: 9119

VAR Discovery 2240 VAR Legend 5019 PF CC&7 Henrietta Pride 1044

#Cole Creek Cedar Ridge 1V Fast Primrose Lady CR 578 Fast Primrose Lady Owd 666

#AAR Ten X 7008 SA Deer Valley Rita 0308 #SvdGen CC&7 Sitz Henrietta Pride 643T #Cole Creek Black Cedar 46P #Cole Creek Clovanad 49S #Connealy Onward JRF Primrose Lady RR 977

| BW        | 84   |
|-----------|------|
| ADJ<br>WW | 833  |
| ADJ<br>YW | 1441 |

| CED | BW   | ww  | ΥW   | М   | NR  | \$W | \$B  |
|-----|------|-----|------|-----|-----|-----|------|
| +3  | +2.8 | +63 | +114 | +22 | 107 | +57 | +157 |

You will instantly like this bull for his super good muscle expression over his top and a lower rear quarter that really pops! A bull with a quiet dispostion, he is always curious to see what you are doing. Dam's ratio: 2/106