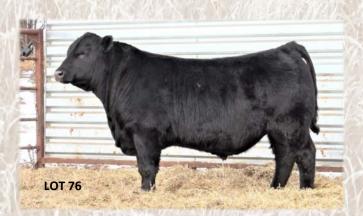

W

+32

+91

Peak Dot Barbara 483A DCC Primrose NF3355 547 ADG WDA WR

Bushs Lady Timeless 2850

DAM NR \$W 3.7 95 6/95 +72 Fat+.041 \$F +59

CW+34 Marb +.59 RE +.20 Top 15% \$W Extra depth and thickness with a captivating look

3.8

**DCC Tundra 724 930** Reg.#19498635[OHF] Calved: 02/21/2019

Basin Excitement Bushs Lady Timeless 2850 Bushs Tundra 602 VAR Tundra 724 Barstow Cash VAR Parka Blackcap 854 VAR Parka Blackap 4160 SydGen Rocky Road 2060

SydGen Rock Star 3461 DCC Primrose RS 762

**75** 

CW+26

CED YW +10 -.1 +53 +90

Marb +.23

ADG WDA +25 4.4 3.8

RE +.29

Focus 27 8203 RS

DCC Primrose IM 232

SydGen Forever Lady 8420

95 1/95

WR

Fat+0

DAM NR

+56 \$F +52

FB: 930

BW

**ADJWW** 

**ADJYW** 

\$W

Top20% for CED, Top 25% BW Extra growth and power with added muscle shape







76 **DCC Tundra 724 932** 

Reg.#19498636 Calved: 02/22/2019 FB: 932

**ANGUS** 

Bushs Tundra 602 VAR Tundra 724 VAR Parka Blackap 4160 Musgrave Big Sky DCC Primrose Queen BS 733

DCC Primrose Queen IR 449 BW

+59

+97

Basin Excitement Bushs Lady Timeless 2850 Barstow Cash VAR Parka Blackcap 854 Connealy Earnan 076E SAV Primrose 7861 Peak Dot Iron Mountain 910X DCC Primrose Queen LTN 446

WDA

3.4 101 BW **ADJWW** 

1340 ADIYW DAM NR \$W \$B

70

817

+79

CW+21 Marb +.31

4.0 RE +.14

ADG

Fat+.067

1/101

\$F +54

+64

Top10% \$M, Top 25% \$W, Top 35% WW Added muscle shape and flawless phenotype

+25









#### DCC Tundra 724 934

YW

Bushs Tundra 602

DCC Primrose RS 710

+3.2

VAR Parka Blackap 4160

SydGen Rock Star 3461

DCC Primrose 078 521

+71

Marb +.31

VAR Tundra 724