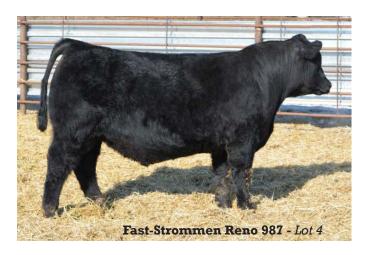

#### Fast-Strommen Reno 987

ET Reg.#19629064 Calved: 2/25/2019 Freeze brand: 974

#KM Broken Bow 002 Spring Cove Reno 4021 Spring Cove Liza 021

Soo Line Alternative 9127W Fast Erica Alt 24

Fast Erica Bdo 096

#Summitcrest Complete 1P55 #AAR Lady Kelton 5551 #Hyline Right Time338 Spring Cove Liza 721 HF Kodiak 5R TLA Rosebud 4R Connealu 5175 240 Fast Erica NL 635

| -   |     |     |      |     | •   | \$B  |    |     |      |
|-----|-----|-----|------|-----|-----|------|----|-----|------|
| +11 | +.1 | +76 | +135 | +33 | +88 | +170 | 84 | 866 | 1492 |

Suitable for heifers or cows. Super attractive, well-balanced and long-bodied bull that combines the calving ease genetics of Spring Cove Reno and Erica 24's heavy weaning performance. He ranks in the top 1% of breed for \$W and top 10% for \$B. Really nice dispostion and willing to let you scratch him. Retaining a 1/4 semen interest.