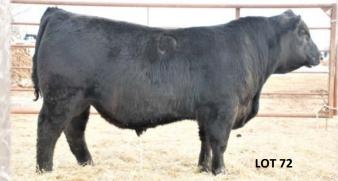

DAM NR \$W \$B

+64

+7 CW+43

Marb +.24

+108

+58

3.6 RE +.54

Fat-.029

3/94

\$F +85

Top 10% Fat, Top 25% \$W, Top 30% YW Excellent phenotype combined with volume and thickness

CW+60

**DCC Tundra 724 908** Reg.#19498625 Calved: 02/09/2019

**ANGUS** 

Bushs Tundra 602 VAR Tundra 724 VAR Parka Blackap 4160

S A V Recharge 3436

DCC Primrose BE 306

DCC Primrose RC 707

Bushs Lady Timeless 2850 Barstow Cash VAR Parka Blackcap 854 Rito 707 Of Ideal 3407 7075 S A V Blackcap May 4136 Mogck Bullseye DCC Primrose HR338 545

Basin Excitement

FB: 908 BW 81

> **ADJWW** 813

**ADJYW** 

Fat+.012

CED WDA WR DAM NR \$W \$B BW ww YW ADG +0 +138 +4.2 +80 +140 +22 101 1/101 4.8 3.7 +68

RE +.47

Long, smooth made Offers more thickness, overall shape and base width

Actual WW 859

Marb +.47







**73 DCC Tundra 724 921** 

Bushs Tundra 602

S A V Revere 1180

DCC Primrose HYD 611

WW

+61

Marb +.63

+93

DCC Primrose RV 744

BW

+3.4

VAR Tundra 724

CED

**ANGUS** GS

67

770

1322

\$B

+101

angus

64

771

1373

\$B

+82

BW

**ADJWW** 

**ADJYW** 

CW+23

Reg.#19498631 Calved: 02/17/2019

**Basin Excitement** Bushs Lady Timeless 2850 Barstow Cash VAR Parka Blackap 4160 VAR Parka Blackcap 854 S A V 707 Rito 9969 A C Duke Girl 57

RE +.20

T A M Hydro 1171 DCC Primrose LTN 442 BW 84 **ADJWW** 869

**ANGUS**GS

**ADJYW** 1349

\$F +40

WR DAM NR \$W \$B ADG WDA 3.3 108 1/108 +53 +87 3.4

Fat+.019

FB: 921

**Top 30% WW** Sound, functional with lots of body and capacity Actual WW 909

+17

74 **DCC Tundra 724 926** 

Reg.#19498632[OHF] Calved: 02/19/2019 FB: 926 Basin Excite