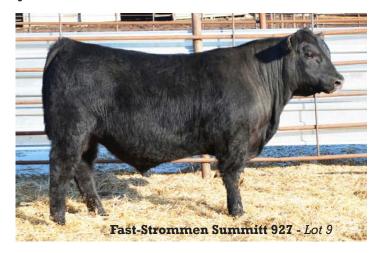

#### Fast-Strommen Summitt 927

ET Reg.#19663539 Calved: 2/14/2019 Freeze brand: 927

|    |      |     |      |     |     | \$B  |    |     |      |
|----|------|-----|------|-----|-----|------|----|-----|------|
| +9 | +1.8 | +73 | +137 | +22 | +67 | +110 | 92 | 879 | 1498 |

Like his flush brother, Lot 8, he is an easy to handle bull with a good dispostion. A little more frame than his brothers, he also posts a higher WW and YW EPD. He is very correct in his structure and has the potential to improve any cow herd. Retaining a 1/4 semen interest.