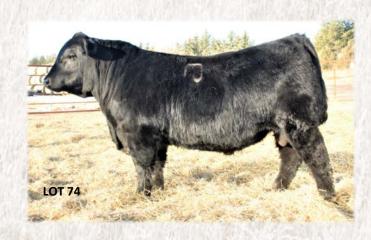

#### Fast-Strommen Reload 948

ET Reg.#19663497 Calved: 218/2019 Freeze brand: 948

#SAV Resource 1441 Sitz Reload 411C

#Sitz Forever Lady 612T

HF Tiger 188X #Fast Blackbird T 264

Fast Blackbird 878 27

Rito 707 of Ideal 3407 7075 SAV Blackcap May 4136 #Connealy Thunder Sitz Forever Lady 63M HF Tiger 5T HF Pride 219U #Bon View New Design 878 JRF Blackbird RR 019

|     |   |     |      |     |     |     |    | ww  |      |
|-----|---|-----|------|-----|-----|-----|----|-----|------|
| +11 | 4 | +58 | +115 | +40 | +74 | +91 | 93 | 865 | 1491 |

Disregard this bull's actual birth weight as he is a product of embryo transfer. His high CED and low BW EPDs suggests that he has the genomics for calving ease. His well laid-in shoulders and long, smooth muscle pattern gives he a phenotype ideal for calving ease. Retaining a 1/4 semen interest.