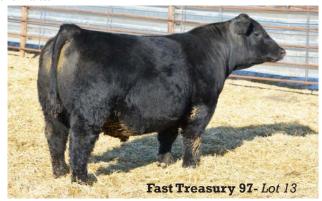

## Fast Treasury 97 Reg.#19629101 Calved: 2/09/2019 Freeze brand: 97

VAR Discovery 2240 **MGR Treasure** 

SJH Impresssion of 6108 1614

EF Commando 1366 Fast Eloises Erica Com 730 # Fast Eloises Erica Conf 349 #AAR Ten X 7008 SA Deer Valley Rita 0308 #Connealy Impression DRMCTR 111 Rita 6108 #EF Complement 8088 Riverbend Young Lucy W1470 Connealy Confidence 0100 Opp Eloises Erica 3717

Treasury is a super powerhouse bull! He is nearly as wide as he is deep, with a wide base and a stout foot under each corner. His dam, a first-calf heifer, comes from a super maternal, high performance cow family. His grand dam is a Pathfinder cow and his great grand dam raised 17 natural calves of which were 5 sets of twins. His maternal cow family can trace their lineage directly from the first foundation cow owned by Jamie's grandpa, Simon Opp. Retaining a 1/4 semen interest.