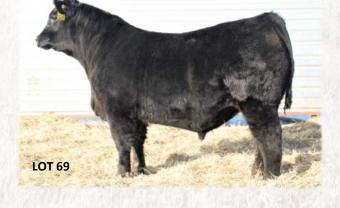

son that sold in our 2019 Sale

\$W \$B

Long, smooth made Recommended for larger framed Heifers **Actual WW 835** 



CW+49

#### DCC Rock Star 903

**ANGUS** 

Reg.#19498621

Calved: 02/06/2019

FB: 903

Fat+.008

SydGen Rocky Road 2060 SydGen Rock Star 3461 SydGen Forever Lady 8420

RockN D Ambush 1531 S A F Blackbird 6028 Connealy Forward SydGen Forever Lady 2352 S A V Iron Mountain 8066 Pansy of Peak Dot 552S SydGen Mandate 6079

BW 99

Peak Dot Iron Mountain 910X DCC Primrose Queen IR 228 DCC Primrose Queen MD009

Marb +.38

DCC Primrose Queen B 819

ADJWW 891 **ADJYW** 1437

\$F +100

CED WDA \$W \$B BW YW ADG WR DAM NR -2 +65 +115 100 5/99 +39 +4.5 +13 3.4 3.8 +138

RE +.43

Top 20% WW, YW, \$F, Top 25% \$B & CW Sound, functional with lots of body and capacity Actual WW 1033







70

#### DCC Rock Star 929

**ANGUS** 

Reg.#19498634

Calved: 02/21/2019

FB: 929

RockN D Ambush 1531 S A F Blackbird 6028 Connealy Forward

SydGen Forever Lady 2352 Connealy Reflection Pearl Pammy of Conanga 194 Roth In Focus 7057

> 3.8 100

**ADJWW** 804

97

BW

Connealy Impression DCC Primrose IM 106 DCC Primrose 7057 937

+1.4

Actual WW 903

SydGen Rock Star 3461

SydGen Rocky Road 2060

SydGen Forever Lady 8420

YW ADG

DCC Primrose 501 741 WDA DAM NR \$W

**ADJYW** 1466

\$B

+150

+8 CW+48

CED

Marb +.38

+118 +12

RE +.76

4 4

Fat-.009

7/102

\$F +106

+48

Top 10% \$F, Top 15% YW, Top 20% WW Straight topped, deep sided and capacious

#### DCC Rock Star 949

**ANGUS** 

84

+122

Reg.#19498643[DDC-OHF]

+64

Calved: 03/08/2019 RockN D Ambush 1531

FB: 949

SydGen Rocky Ro