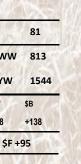

#### Strommen Response 911

Reg.#19641917 Calved: 2/10/2019 Freeze brand: 911

#SAV Resource 1441 **Sitz Response 405C** Sitz Ellunas Elite 656T

Fast Capitalist 414

Strommen Erica 414 71

Strommen Erica SB 5160

Rito 707 of Ideal 3407 7075 SAV Blackcap May 4136 #Sitz Upward 307R Sitz Ellunas Elite 35M #Connealy Capitalist 028 Fast Erica Alt 24 Musgrave Shiner Bock Fast Erica BD 958

| BW        | 78   |
|-----------|------|
| ADJ<br>WW | 813  |
| ADJ<br>YW | 1336 |

| CED | BW | ww  | ΥW  | М   | NR  | \$W | \$B |
|-----|----|-----|-----|-----|-----|-----|-----|
| +11 | 9  | +57 | +97 | +25 | 104 | +66 | +93 |

Should be a great heifer bull. Plenty of growth and power in the pedigree as well. This is one you shouldn't let the numbers fool you! This guy is a maternal powerhouse combining Resource and 414. The 414 Daughters have been superior for mothering ability and the udder quality is absolutely second to none!!! He's a more moderate bull so if you want to raise moderate, easy doing, super udders and star cows. Don't miss this one!