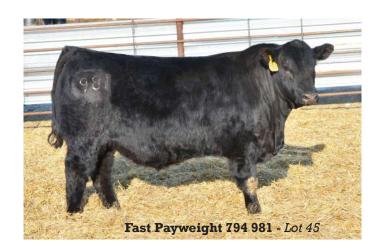

## Fast Payweight 794 981 Reg.#19622776 Calved: 2/24/2019 Freeze brand: 981

Basin Payweight 1682 Fast Payweight 1682 794 Fast Primrose Lady GO131

Connealy Power Pro 370 #Fast Primrose Lady Pro 51 Fast Primrose Lady FA 95

#Basin Payweight 006S 21AR O Lass 7017 Fast Game One 131 #Fast Primrose Lady Alt 213 #PA Power Toole 9108 Parli of Conanga 1344 **#SAV Final Answer 0035** Fast Primrose Lady GN 76

| BW        | 86   |
|-----------|------|
| ADJ<br>WW | 826  |
| ADJ<br>YW | 1410 |

| CED | BW   | ww  | ΥW   | М   | NR  | \$W | \$B  |
|-----|------|-----|------|-----|-----|-----|------|
| +10 | +1.3 | +65 | +111 | +37 | 106 | +86 | +104 |

Super attractive with loads of eye appeal, this bull is sure to catch your eye! His Pathfinder dam is the product of two generations of calving ease with Power Pro and Final Answer, while his home grown sire, Fast Payweight 1682 794, consistently sires moderate birth weights, quality and style. Dam's ratio: 3/05

Fast Payweight 1682 794, the high selling bull in 2018 sale sold to Kevin Sailer, Dodge, ND, sire of Lots 45, 46 and 48.