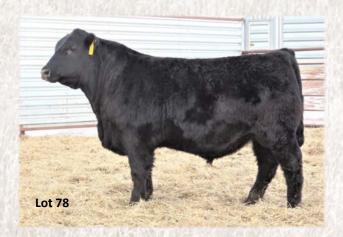

#### Fast-Strommen Summitt 927

ET Reg.#19663539 Calved: 2/14/2019 Freeze brand: 927

|    |      |     |      |     |     | \$B  |    |     |      |
|----|------|-----|------|-----|-----|------|----|-----|------|
| +9 | +1.8 | +73 | +137 | +22 | +67 | +110 | 92 | 879 | 1498 |

Like his flush brother, Lot 8, he is an easy to handle bull with a good dispostion. A little more frame than his brothers, he also posts a higher WW and YW EPD. He is very correct in his structure and has the potential to improve any cow herd. Retaining a 1/4 semen interest.