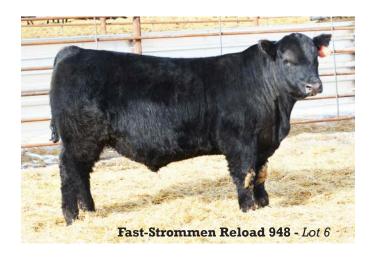

#### Fast-Strommen Reload 948

ET Reg.#19663497 Calved: 218/2019 Freeze brand: 948

#SAV Resource 1441 Sitz Reload 411C

#Sitz Forever Lady 612T

HF Tiger 188X #Fast Blackbird T 264

Fast Blackbird 878 27

Rito 707 of Ideal 3407 7075 SAV Blackcap May 4136 #Connealy Thunder Sitz Forever Lady 63M HF Tiger 5T HF Pride 219U #Bon View New Design 878 JRF Blackbird RR 019

|     |   |     |      |     |     |     |    | ww  |      |
|-----|---|-----|------|-----|-----|-----|----|-----|------|
| +11 | 4 | +58 | +115 | +40 | +74 | +91 | 93 | 865 | 1491 |

Disregard this bull's actual birth weight as he is a product of embryo transfer. His high CED and low BW EPDs suggests that he has the genomics for calving ease. His well laid-in shoulders and long, smooth muscle pattern gives he a phenotype ideal for calving ease. Retaining a 1/4 semen interest.