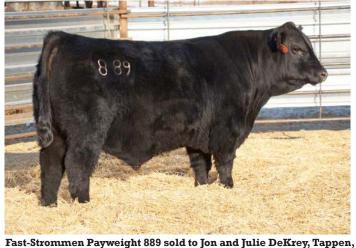

Payweight 1682 794 conveys tremendous depth of rib, a wide top and rump along with excellent muscle expression. This home grown sire ranks in the top 10% for WW and YW and top 1% for \$W. Quality runs deep with the combined genetics of Payweight 1682 and Fast Game On 131. He is owned with Kevin Sailer, Dodge, ND.