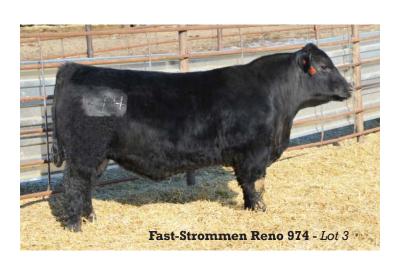

#### Fast-Strommen Reno 974

ET Reg.#19629063 Calved: 2/22/2019 Freeze brand: 974

|    |     |     |      |     | \$W  |      |    |     |      |
|----|-----|-----|------|-----|------|------|----|-----|------|
| +9 | +.5 | +81 | +136 | +45 | +106 | +160 | 92 | 877 | 1507 |

His moderate birth genomics suggests that he could be used on larger framed heifers. Another good looking, long bodied, well made son of the great Fast Erica Alt 24 cow. He ranks in the top 1% of the breed for HP, \$W, top 2% for WW, and 3% for YW. His carass genomics also qualify him for CAB classification. Retaining a 1/4 semen interest.