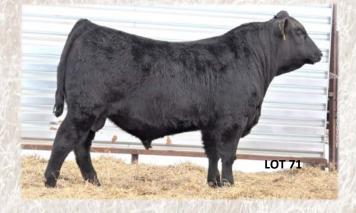

se son that sold in our 2019 Sale

\$W \$B

Long, smooth made Recommended for larger framed Heifers **Actual WW 835** 



CW+49

#### DCC Rock Star 903

**ANGUS** 

Reg.#19498621

Calved: 02/06/2019

FB: 903

Fat+.008

SydGen Rocky Road 2060 SydGen Rock Star 3461 SydGen Forever Lady 8420

RockN D Ambush 1531 S A F Blackbird 6028 Connealy Forward SydGen Forever Lady 2352 S A V Iron Mountain 8066 Pansy of Peak Dot 552S SydGen Mandate 6079

BW 99

Peak Dot Iron Mountain 910X DCC Primrose Queen IR 228 DCC Primrose Queen MD009

Marb +.38

DCC Primrose Queen B 819

ADJWW 891 **ADJYW** 1437

\$F +100

CED WDA \$W \$B BW YW ADG WR DAM NR -2 +65 +115 100 5/99 +39 +4.5 +13 3.4 3.8 +138

RE +.43

Top 20% WW, YW, \$F, Top 25% \$B & CW Sound, functional with lots of body and capacity Actual WW 1033







70

#### DCC Rock Star 929

**ANGUS** 

Reg.#19498634

Calved: 02/21/2019

FB: 929

RockN D Ambush 1531 S A F Blackbird 6028 Connealy Forward

SydGen Forever Lady 2352 Connealy Reflection Pearl Pammy of Conanga 194 Roth In Focus 7057

> 3.8 100

**ADJWW** 804

97

BW

Connealy Impression DCC Primrose IM 106 DCC Primrose 7057 937

+1.4

Actual WW 903

SydGen Rock Star 3461

SydGen Rocky Road 2060

SydGen Forever Lady 8420

YW ADG

DCC Primrose 501 741 WDA DAM NR \$W

**ADJYW** 1466

\$B

+150

+8 CW+48

CED

Marb +.38

+118 +12

RE +.76

4 4

Fat-.009

7/102

\$F +106

+48

Top 10% \$F, Top 15% YW, Top 20% WW Straight topped, deep sided and capacious

#### DCC Rock Star 949

**ANGUS** 

84

+122

Reg.#19498643[DDC-OHF]

+64

Calved: 03/08/2019 RockN D Ambush 1531

FB: 949

SydGen Rocky