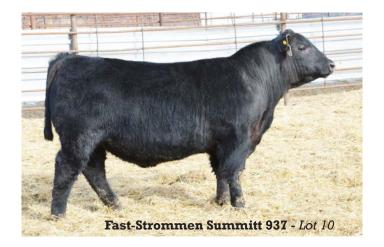

#### Fast-Strommen Summitt 937

| CED | BW | ww  | ΥW   | М   | \$W | \$B  | BW | ww  | ΥW   |
|-----|----|-----|------|-----|-----|------|----|-----|------|
| +10 | 1  | +60 | +109 | +27 | +67 | +109 | 86 | 791 | 1371 |

Suitable for heifers or cows. He is another really nice, moderate frame, long bodied, well balanced bull. His dam is a long, deep bodied cow with a sound, well-made udder. Once again, a maternally loaded herd bull prospect here!