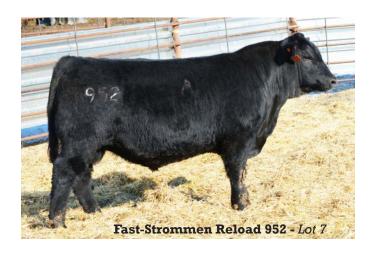

#### Fast-Strommen Reload 952

ET Reg.#19663500 Calved: 2/18/2019 Freeze brand: 952

| -   |      |     |     |     | •   | \$B |    |     |      |
|-----|------|-----|-----|-----|-----|-----|----|-----|------|
| +10 | -1.1 | +52 | +97 | +29 | +65 | +70 | 82 | 865 | 1482 |

This flush brother should be an ideal choice for use on heifers. A little more moderate framed bull than his brother, he still has the eye appeal, growth performance and structural soundness that his dam, Fast Blackbird T 264, consistently stamps in her progeny.