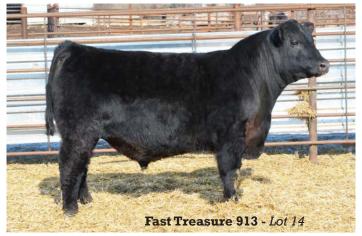

#### Fast Treasure 913

Reg.#19629098 Calved: 2/11/2019 Freeze brand: 913

VAR Discovery 2240 **MGR Treasure** SJH Impresssion of 6108 1614

EF Commando 1366 Fast Primrose Lady Com 774 #Fast Primrose Lady 059

|     |   |     | ΥW   |     |     |     |      |
|-----|---|-----|------|-----|-----|-----|------|
| +10 | 8 | +62 | +116 | +19 | 107 | +61 | +134 |

Suitable for heifers or cows. A upheaded, proud looking bull that is well-balanced, very stylish with good muscle expression over his top and down through his rear quarter. He ranks in the top 10% of the breed for Marb and \$G. He is out of a first-calf heifer.