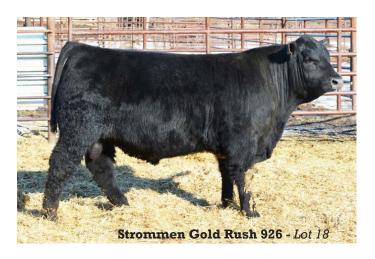

#### Strommen Gold Rush 926

Reg.#19641910 Calved: 2/14/2019 Freeze brand: 926

VAR Discovery 2240 **MGR Treasure** 

SJH Impresssion of 6108 1614

Connealy Greeley 1156 Fast Primrose CG 7100 Fast Primrose Crz 3115

| CED | BW   | ww  | ΥW   | М   | NR  | \$W | \$B  |
|-----|------|-----|------|-----|-----|-----|------|
| +2  | +3.1 | +86 | +151 | +21 | 119 | +82 | +145 |

Gold Rush will be a strong addition to ANY herd! He comes not only with great look top to bottom but also ranks very high in his EPD profile. He sits among the elite with WW, YW, \$W and \$M all in the top 2% and 8 other traits in the top 10%!!! He has a really good foot and leg structure and has been a favorite among visitors. His dam was purchased as a heifer by SCC in our 2018 Bull sale!